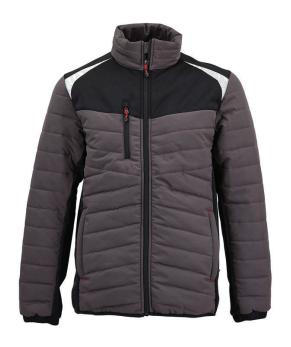

# **INSULATED JACKET**

**GREY** 

**S - 4XL** 

SWW-05161-7

# **ABOUT THIS PRODUCT**

A perfect layering piece to carry you from winter to summer. Features include zipped side and chest pockets, along with retroreflective angled front and back panels for increased visibility. Softshell panels provide added stretch and comfort. Crafted entirely from 100% recycled materials.